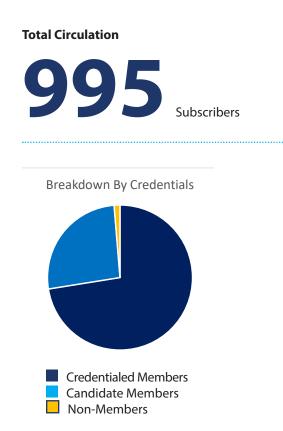

## **Reader Demographics**

#### **Breakdown by Location**

- 1% Africa
- 4% Europe
- <1% South America

79% North America

3% Asia

- 10% Australia
- 5% Unknown

| Breakdown by Gender                           |               |  |  |  |
|-----------------------------------------------|---------------|--|--|--|
| Female                                        | 9%            |  |  |  |
| Male                                          | 91%           |  |  |  |
|                                               |               |  |  |  |
|                                               |               |  |  |  |
| Specialty Markets Serviced                    |               |  |  |  |
| Aircraft                                      |               |  |  |  |
| Cost Surveys                                  |               |  |  |  |
| <ul> <li>Machinery &amp; Equipment</li> </ul> |               |  |  |  |
| Marine                                        | Marine Survey |  |  |  |

- Marine Survey
- Mines & Quarries
- Oil & Gas
- Public Utilities